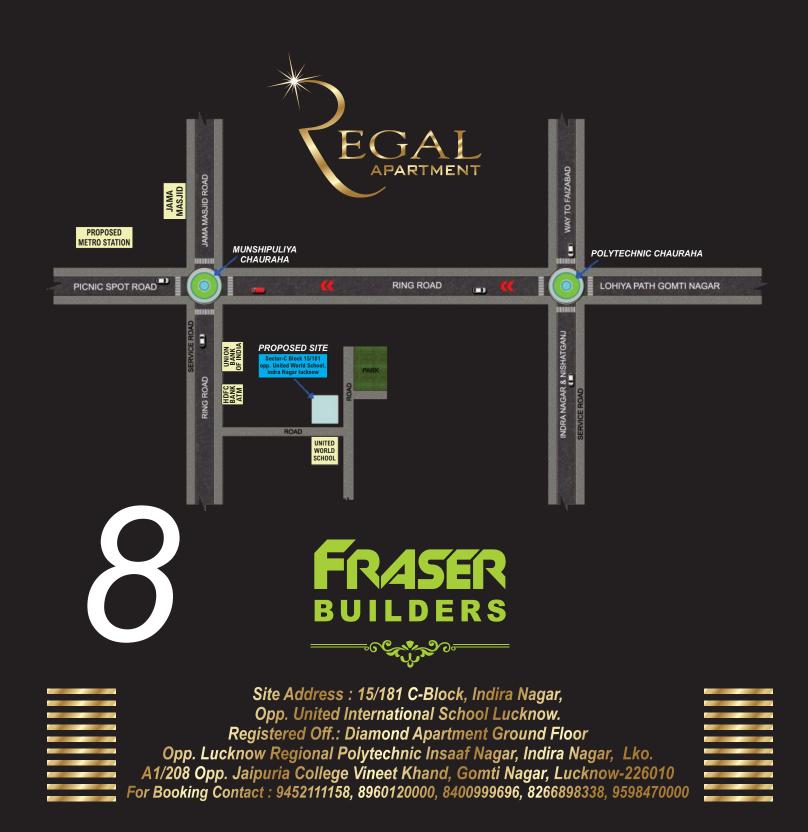

**FRASER BUILDERS** a pioneer in understanding and meeting the market demand has today positioned itself as one of the leading developers in Lucknow. the new hub of Business India. With increase in disposable income, rising aspirations of young professionals and an enormous inflow of MNCs there is a spurt in demand for high-end residences as well as commercial complexes in Lucknow. FRASER BUILDERS already has 8 projects in Lucknow with over 3 million square feet of space under development. Our portfolio in Lucknow is constantly expanding to meet the increasing demand.