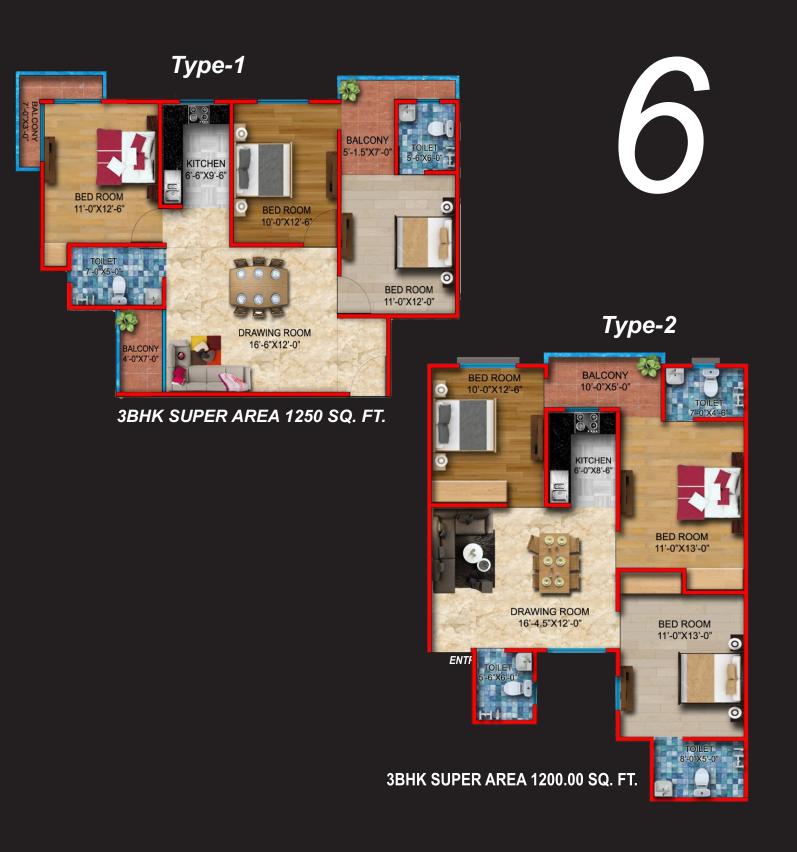

## TYPICAL FLOOR PLAN

| TYPE-1                            | TYPE-2                          | TYPE-3                          |
|-----------------------------------|---------------------------------|---------------------------------|
| FLAT AREA                         | FLAT AREA                       | FLAT AREA                       |
| 1250 SQ. FIT                      | 1200 SQ. FIT                    | 1300 SQ FT                      |
| 3 BEDROOM 11X12.6, 10X12.6, 11X12 | 3 BEDROOM 10X12.6, 11X13, 11X13 | 3 BEDROOM 11X11, 12X11, 14X11.6 |