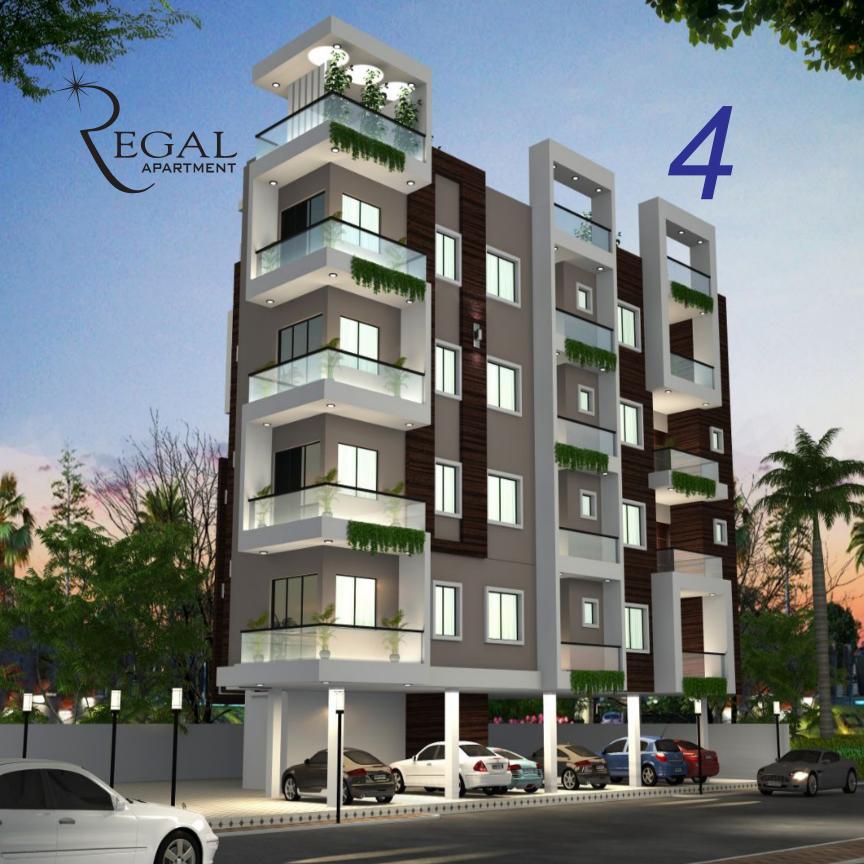

ady has 8 projects in Lucknow with over 3 million square feet of space under development. Our portfolio in Lucknow is constantly expanding to meet the increasing demand.

To achieve our goals and fulfill your demands. We have a skilled workforce under the direct supervision of a highly progressive & professional management. Our workforce includes talent from diverse fields like engineering, architecture, finance, marketing, information technology, construction, exports & other management disciplines.

Our commitment to quality & innovation over the last three decades have earned us the enduring trust of our customers and made us the renowned brand-**FRASER BUILDERS**. We pledge to continue this mission of world-class development & to enrich living styles across all spectrum of society.





## TYPICAL FLOOR PLAN



| TYPE-1                            | TYPE-2                          | TYPE-3                          |
|-----------------------------------|---------------------------------|---------------------------------|
| FLAT AREA                         | FLAT AREA                       | FLAT AREA                       |
| 1250 SQ. FIT                      | 1200 SQ. FIT                    | 1300 SQ FT                      |
| 3 BEDROOM 11X12.6, 10X12.6, 11X12 | 3 BEDROOM 10X12.6, 11X13, 11X13 | 3 BEDROOM 11X11, 12X11, 14X11.6 |

FRASER BUILDERS

Note - 15q. mt=10.764 sq. ft. Disclaimer: This brochure is merely conceptual and is not a legal document. It can not be treated as a part of final purchase agreement All dimensions are approximate and subject to construction