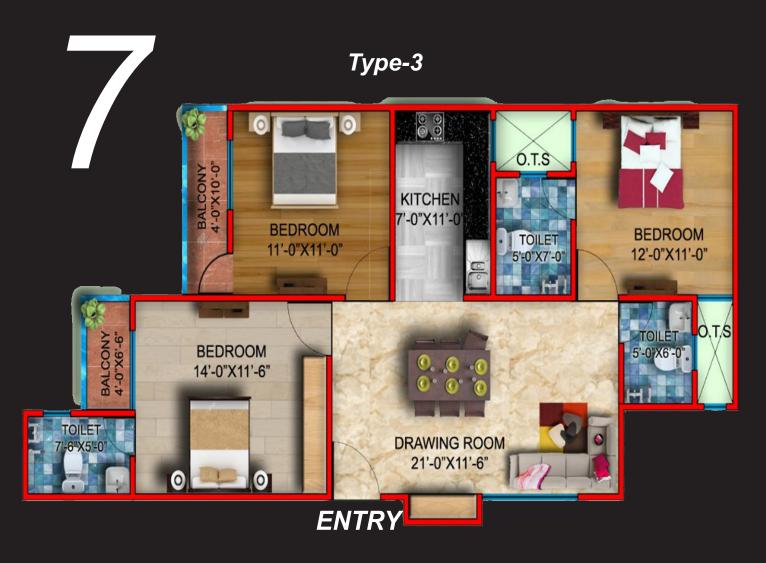

## TYPICAL FLOOR PLAN

| TYPE-1                            | TYPE-2                          | TYPE-3                          |
|-----------------------------------|---------------------------------|---------------------------------|
| FLAT AREA                         | FLAT AREA                       | FLAT AREA                       |
| 1250 SQ. FIT                      | 1200 SQ. FIT                    | 1300 SQ FT                      |
| 3 BEDROOM 11X12.6, 10X12.6, 11X12 | 3 BEDROOM 10X12.6, 11X13, 11X13 | 3 BEDROOM 11X11, 12X11, 14X11.6 |

## 3BHK SUPER AREA 1300.00 SQ. FT.