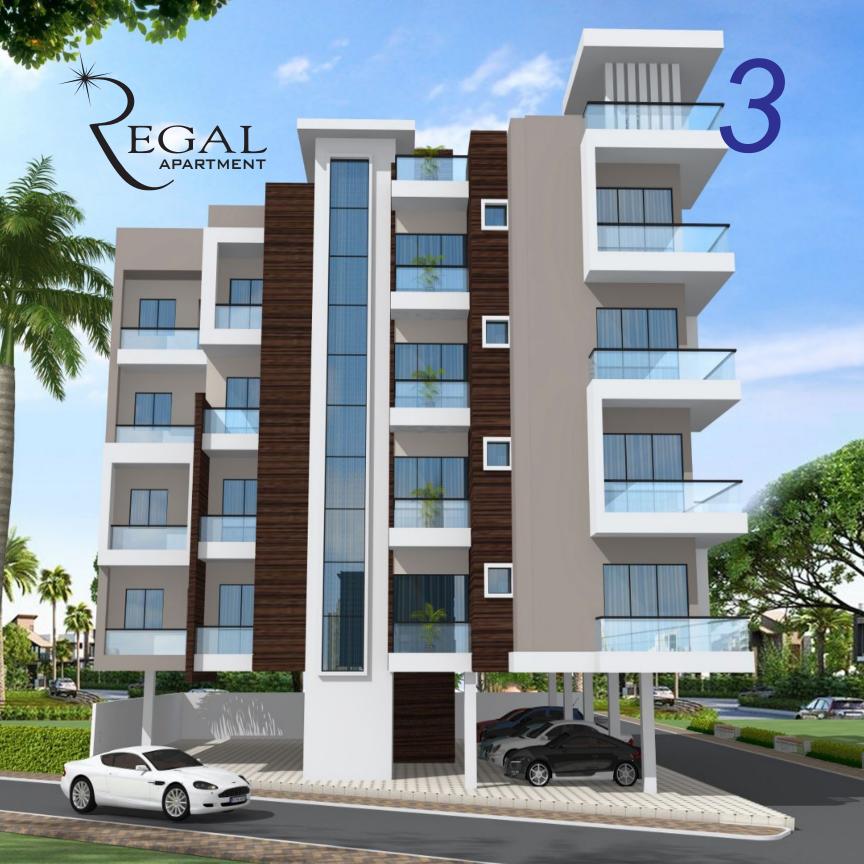

ready has 8 projects in Lucknow with over 3 million square feet of space under development. Our portfolio in Lucknow is constantly expanding to meet the increasing demand.

To achieve our goals and fulfill your demands. We have a skilled workforce under the direct supervision of a highly progressive & professional management. Our workforce includes talent from diverse fields like engineering, architecture, finance, marketing, information technology, construction, exports & other management disciplines.

Our commitment to quality & innovation over the last three decades have earned us the enduring trust of our customers and made us the renowned brand-**FRASER BUILDERS**. We pledge to continue this mission of world-class development & to enrich living styles across all spectrum of society.





## TYPICAL FLOOR PLAN



| TYPE-1                            | TYPE-2                          | TYPE-3                          |
|-----------------------------------|---------------------------------|---------------------------------|
| FLAT AREA                         | FLAT AREA                       | FLAT AREA                       |
| 1250 SQ. FIT                      | 1200 SQ. FIT                    | 1300 SQ FT                      |
| 3 BEDROOM 11X12.6, 10X12.6, 11X12 | 3 BEDROOM 10X12.6, 11X13, 11X13 | 3 BEDROOM 11X11, 12X11, 14X11.6 |

FRASER BUILDERS

Note - 15q. mt=10.764 sq. ft. Disclaimer: This brochure is merely conceptual and is not a legal document. It can not be treated as a part of final purchase agreement All dimensions are approximate and subject to constructio