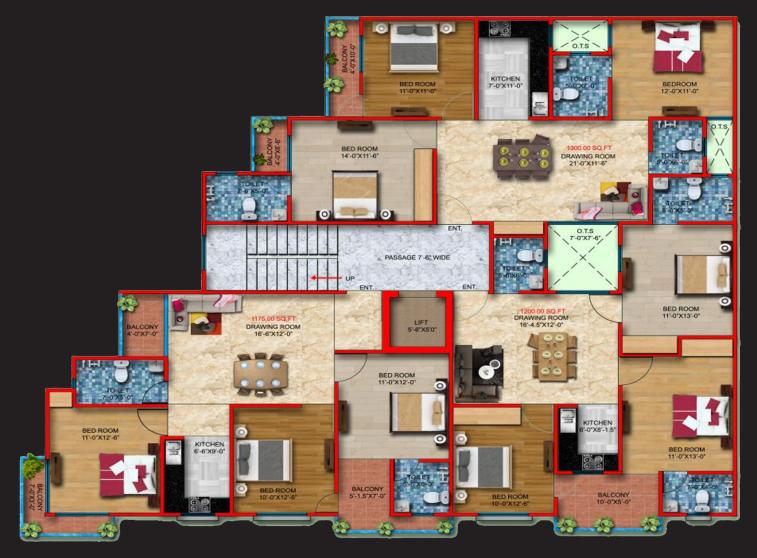

## TYPICAL FLOOR PLAN

| TYPE-1                            | TYPE-2                          | TYPE-3                          |
|-----------------------------------|---------------------------------|---------------------------------|
| FLAT AREA                         | FLAT AREA                       | FLAT AREA                       |
| 1250 SQ. FIT                      | 1200 SQ. FIT                    | 1300 SQ FT                      |
| 3 BEDROOM 11X12.6, 10X12.6, 11X12 | 3 BEDROOM 10X12.6, 11X13, 11X13 | 3 BEDROOM 11X11, 12X11, 14X11.6 |

## 3BHK SUPER AREA 1300.00 SQ. FT.